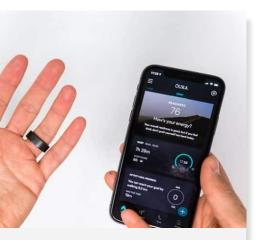

## **Oura partners with Best Buy**

#### Wearable health technology company Ōura announced it will be available through Best Buy online and in 850 stores nationwide.

As Ōura enters Best Buy's locations, the technology retailer is on a path to change its store experiences for customers. It is "evolving our stores and the experiences to better reflect the changes in customer shopping behavior". The partnership takes place as "both sides value the power of technology to enrich people's lives", and it allows them "to bring OURA to life in a dynamic and visual way". Source