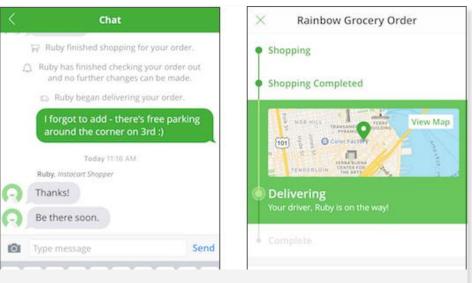

## drivers

Instacart is making three updates to the order fulfillment process designed to improve trust and visibility for customers and shoppers: in-app recognition, customer visibility into delivery, enforcing community guidelines.

#### Instacart opens visibility between customers and delivery