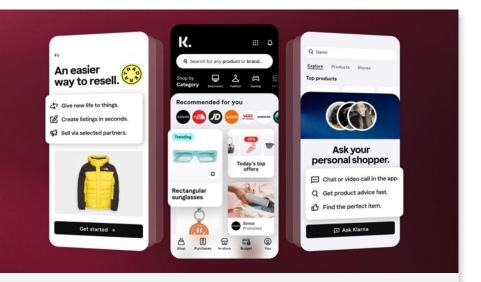

## feed.

Klarna's app now includes a personalized shopping feed powered by AI, a personal shopper service Ask Klarna. The effort follows a recent tie-up between the company and ChatGPT to offer an integrated plug-in for those using the generative AI tool to search for shopping ideas. Source

#### Klarna overhauls mobile app with AI-powered shopping