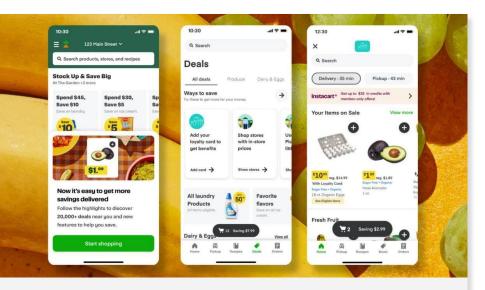

#### Instacart is rolling out new ways for its customers to save money

The new features include a "Stores to Help You Save" section on the main screen. Aldriven recommendations for items from a customer's previous order that are on sale, and savings opportunities highlighted in yellow to make them easier to recognize.