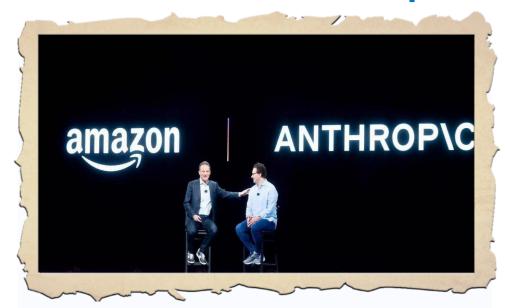

### Amazon may up its investment in Anthropic

Amazon is in talks to invest multiple billions in Anthropic, its first financial pledge in the company since a \$4 billion deal struck last year. The new investment is structured similar to the last one — but with a twist. Amazon wants Anthropic to use Amazon-developed silicon hosted on Amazon Web Services to train its Al.