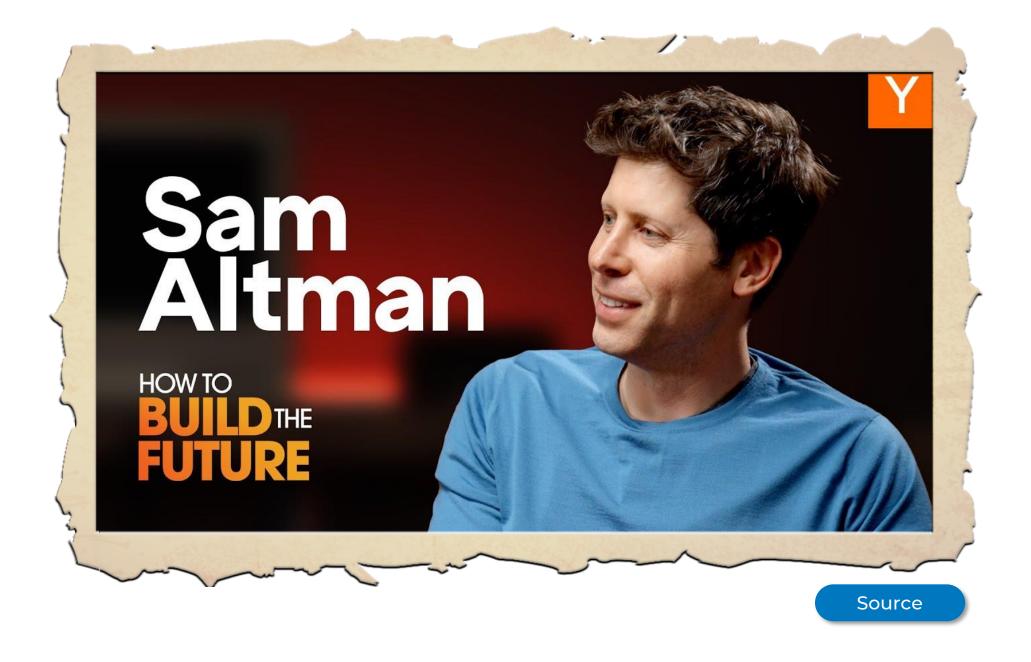

# Recommendations

renaissance RETAIL AI INSIGHTS

**How To Build The Future: Sam Altman** 

Rabbit r1 used genUI to make r1 look like evangelion UI and asked it to go listen and tell about the interviewees of a podcast