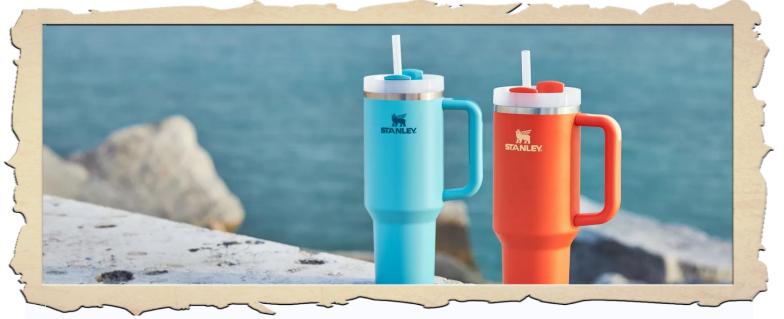

### Stanley using AI to predict supply disruptions

Stanley 1913 is using Kinaxis' Maestro platform to improve supply chain management with real-time Al-driven insights. This predictive analytics tool helps identify disruptions, implement swift solutions, and enhance visibility for sustainable growth, according to VP Karthik Sivakumar. Additionally, the solution aims to minimize Stanley 1913's carbon footprint, supporting the company's sustainability goals.