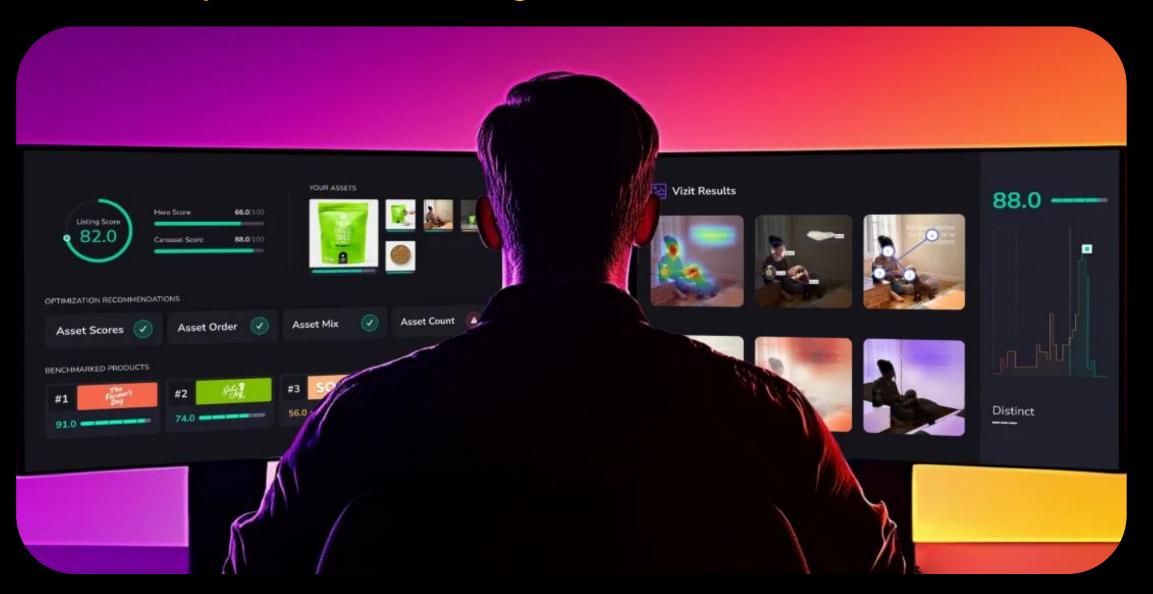

### Renaissance AI is proudly sponsored by Vizit

The #1 Visual AI platform for digital commerce providing ecommerce, creative and marketing teams with the first—and only—way to predict, measure, optimize, and monitor your content's effectiveness so you can deliver the right content for consumer audiences at scale.