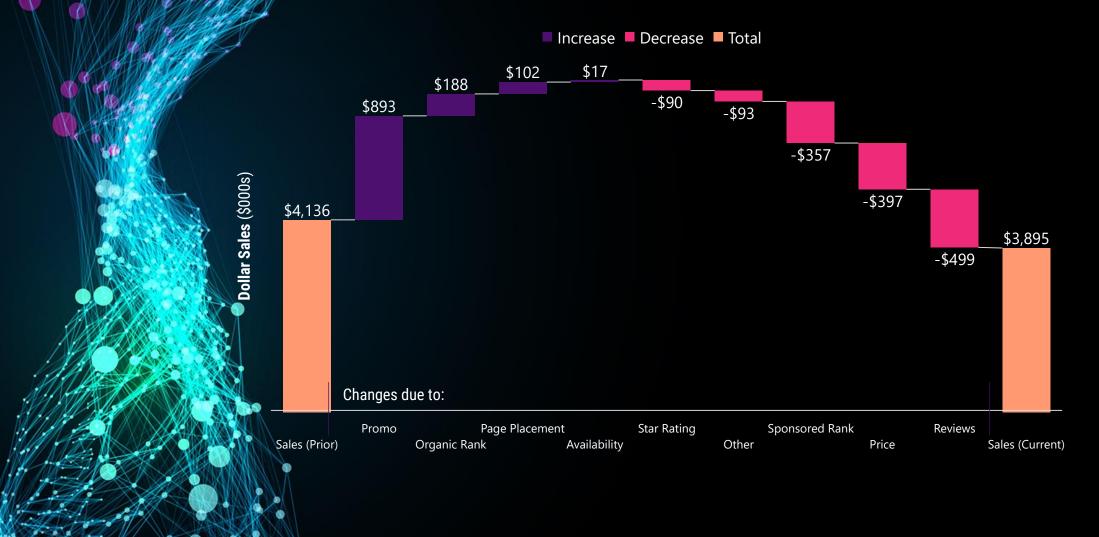

## Leverage AI to pinpoint levers to prioritize action

Stop guessing - separate signal from noise & complexity