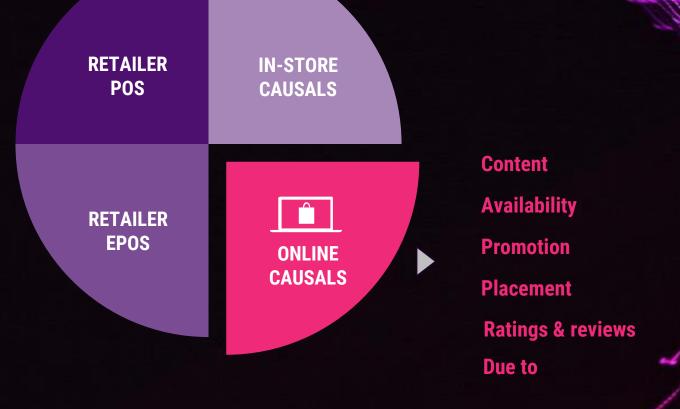

## Store-based answer

**I** 

### **IN-STORE CAUSALS**

- Feature
- Price/Promotion
- Display